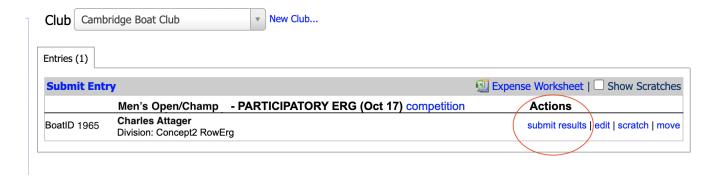

# 4702 Erg Participatory Results Submission Instructions

## 4702 Erg (Participatory Erg):

- 1. Row 4702m (9404m for BikeErg) on any brand of rowing machine that counts distance.
- 2. Once you have completed your performance, save your session and manually input your performance into RegattaCentral in the "my entries" page. *Competitors do not need a unique link to submit their erg results.*
- 3. Please see step-by-step instructions below:

### Select 'my entries' from your RegattaCentral account home page



### Select 'Submit Results' next to the appropriate entry



### Enter your time in MM.SS.t format (example: 21:14.5), the hit Submit!