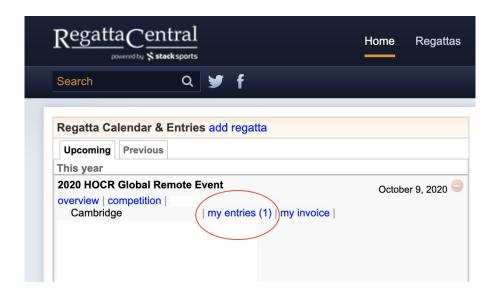

# 4702 Erg Participatory Results Submission Instructions

## 4702 Erg (Participatory Erg):

- 1. Row 4702m (9404m for BikeErg) on any brand of rowing machine that counts distance.
- 2. Once you have completed your performance, save your session and manually input your performance into RegattaCentral in the "my entries" page. *Competitors do not need a unique link to submit their erg results.*
- 3. Please see step-by-step instructions below:

### Select 'my entries' from your RegattaCentral account home page



### Select 'Submit Results' next to the appropriate entry



### Enter your time in MM.SS.t format (example: 21:14.5), the hit Submit!