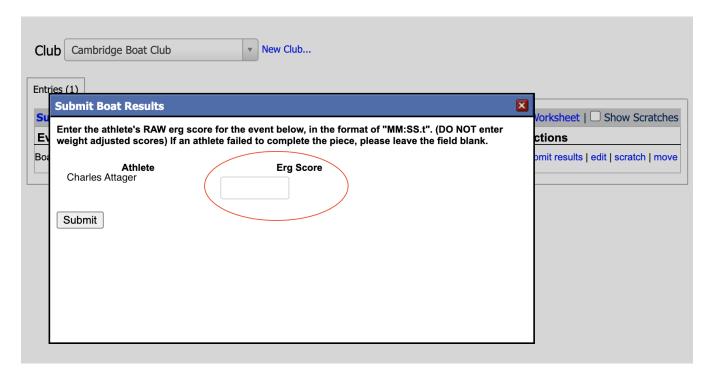

# 4702 Erg Participatory Results Submission Instructions

## 4702 Erg (Participatory Erg):

- 1. Row 4702m (9404m for BikeErg) on any brand of rowing machine that counts distance.
- 2. Once you have completed your performance, save your session and manually input your performance into RegattaCentral in the "my entries" page. *Competitors do not need a unique link to submit their erg results.*
- 3. Please see step-by-step instructions below:

### Select 'my entries' from your RegattaCentral account home page



### Select 'Submit Results' next to the appropriate entry



### Enter your time in MM.SS.t format (example: 21:14.5), the hit Submit!