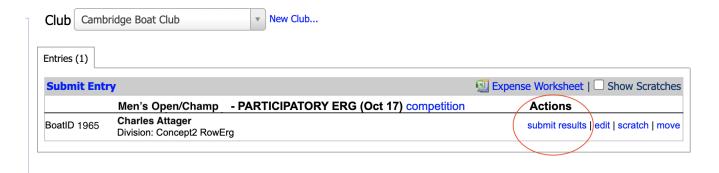

## 4702 Erg Participatory Results Submission Instructions

## 4702 Erg (Participatory Erg):

- 1. Row 4702m (9404m for BikeErg) on any brand of rowing machine that counts distance.
- 2. Once you have completed your performance, save your session and manually input your performance into RegattaCentral in the "my entries" page. *Competitors do not need a unique link to submit their erg results.*
- 3. Please see step-by-step instructions below:

Select 'my entries' from your RegattaCentral account home page



## Select 'Submit Results' next to the appropriate entry



## Enter your time in MM.SS.t format (example: 21:14.5), the hit Submit!