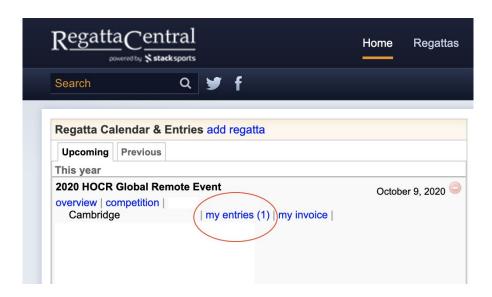

## 4702 Erg Participatory Results Submission Instructions

## 4702 Erg (Participatory Erg):

- 1. Row 4702m (9404m for BikeErg) on any brand of rowing machine that counts distance.
- 2. Once you have completed your performance, save your session and manually input your performance into RegattaCentral in the "my entries" page. *Competitors do not need a unique link to submit their erg results.*
- 3. Please see step-by-step instructions below:

Select 'my entries' from your RegattaCentral account home page



## Select 'Submit Results' next to the appropriate entry



## Enter your time in MM.SS.t format (example: 21:14.5), the hit Submit!