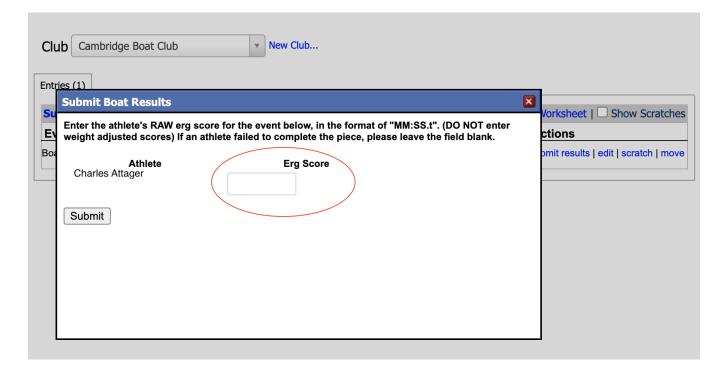

## 4702 Erg Participatory Results Submission Instructions

## 4702 Erg (Participatory Erg):

- 1. Row 4702m (9404m for BikeErg) on any brand of rowing machine that counts distance.
- 2. Once you have completed your performance, save your session and manually input your performance into RegattaCentral in the "my entries" page. *Competitors do not need a unique link to submit their erg results.*
- 3. Please see step-by-step instructions below:

Select 'my entries' from your RegattaCentral account home page



## Select 'Submit Results' next to the appropriate entry



## Enter your time in MM.SS.t format (example: 21:14.5), the hit Submit!